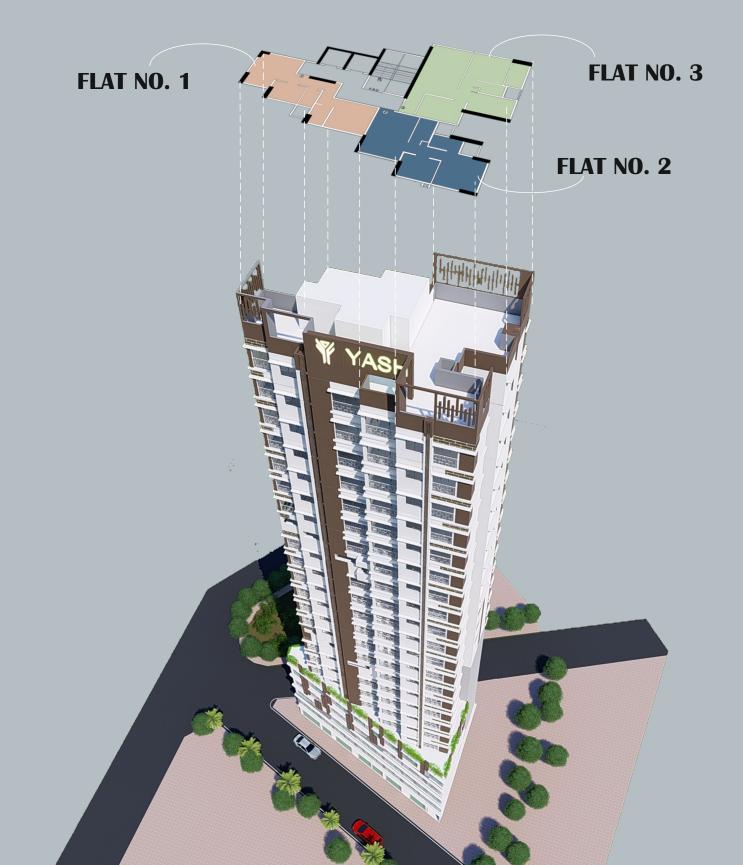

#### **GR - 4 FLOOR : COMMERCIAL & 5 - 22 FLOOR : RESIDENTIAL** TOWER IN THE HEART OF THE CITY

UNIT TYPE - 1 BHK  $\mathcal{V}^{N}$ RERA CARPET - 414.52 SQ.FT.

#### **FLOOR PLAN - 3**

UNIT TYPE - 1.5 BHK  $\mathcal{V}^{\mathsf{N}}$ RERA CARPET - 586.97 SQ.FT.

#### **3D VIEW - 1**

RERA CARPET - 418.28 SQ.FT.

FLOOR PLAN - 2