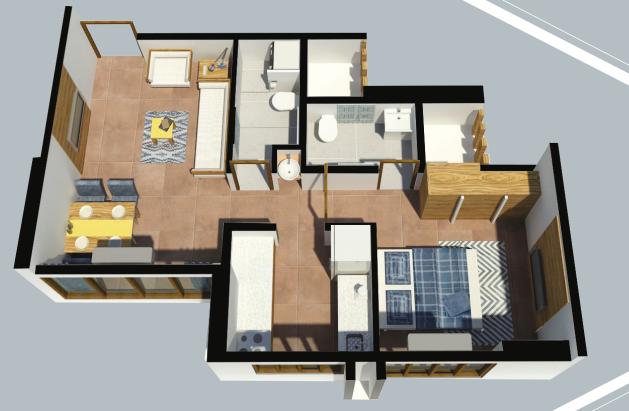

## OUR TRIANGLE IS YOUR DREAM HOME WHAT'S YOUR TRY ANGLE ?

# **VASH** TRINITY

A PROJECT BY YASH CONSTRUCTIONS

#### **GR - 4 FLOOR : COMMERCIAL & 5 - 22 FLOOR : RESIDENTIAL** TOWER IN THE HEART OF THE CITY









UNIT TYPE - 1 BHK  $\mathcal{V}^{N}$ RERA CARPET - 414.52 SQ.FT.







#### **3D VIEW - 1**







RERA CARPET - 418.28 SQ.FT.



FLOOR PLAN - 2





## **3D VIEW - 2**







#### **FLOOR PLAN - 3**

UNIT TYPE - 1.5 BHK  $\mathcal{V}^{\mathsf{N}}$ RERA CARPET - 586.97 SQ.FT.





## **3D VIEW - 3**







HALF HEIGHT GRILLS TO ENSURE SAFETY AND ENHANCE THE ASTHETIC VALUE OF THE BUILDING.



24 HOURS CCTV SECURITY.

PREMIUM QUALITY FLOORING TILES , KITCHEN GRANITE & SANITARY FITTINGS.



SOUND PROOF & WATER RESISTANT UPVC WINDOWS.



FIRE RESISTANT DOORS , SPRINKLER SYSTEM.

EARTHQUAKE RESISTANT STRUCTURE.



SEA VIEW OVERLOOKING BANDRA WORLI SEA LINK.



AUTOMATED CAR PARKING.



AMPLE NATURAL LIGHT & VENTILATION.



TWO HIGH SPEED ELEVATORS.

#### **AMENITIES**



HEAD OFFICE : 101A , COMMERCE CENTRE , TANDON ROAD, DOMBIVALI EAST - 421201 CONTACT : 0251 2861226 / 9820685163

WITH HUMBLE BEGINNING OF A SMALL 3-STOREYED BUILDING IN DO