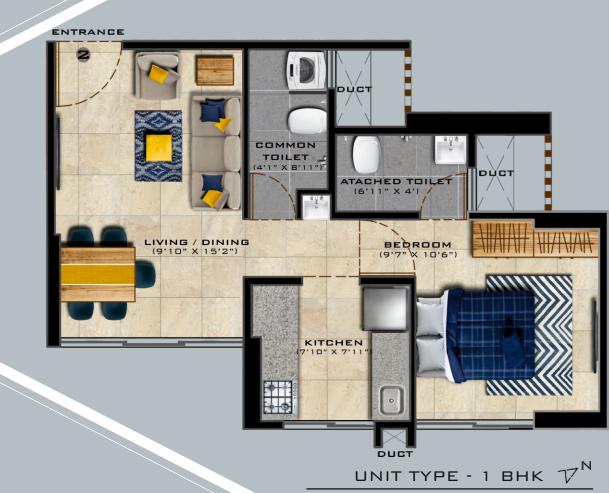

#### **GR - 4 FLOOR : COMMERCIAL & 5 - 22 FLOOR : RESIDENTIAL** TOWER IN THE HEART OF THE CITY

UNIT TYPE - 1 BHK  $\mathcal{V}^{N}$ RERA CARPET - 414.52 SQ.FT.