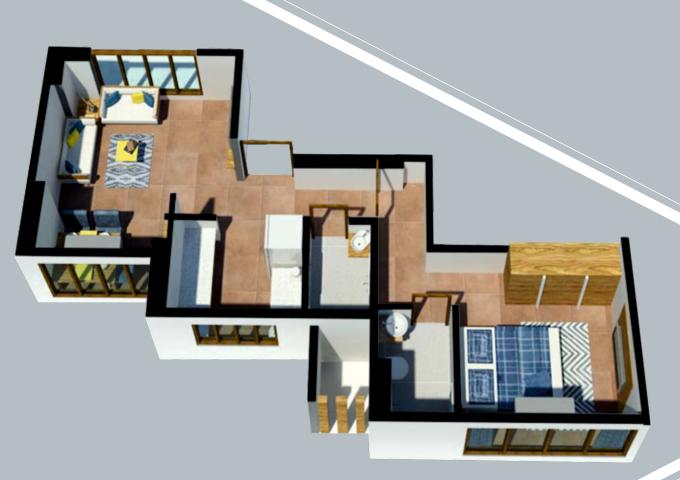

#### **FLOOR PLAN - 3**

UNIT TYPE - 1.5 BHK  $\mathcal{V}^{\mathsf{N}}$ RERA CARPET - 586.97 SQ.FT.