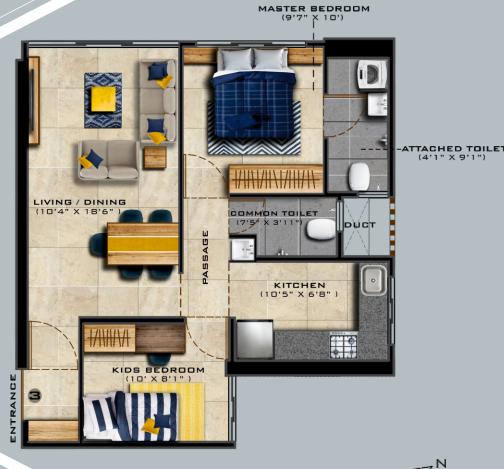

#### **FLOOR PLAN - 3**

UNIT TYPE - 1.5 BHK  $\mathcal{V}^{\mathsf{N}}$ RERA CARPET - 586.97 SQ.FT.