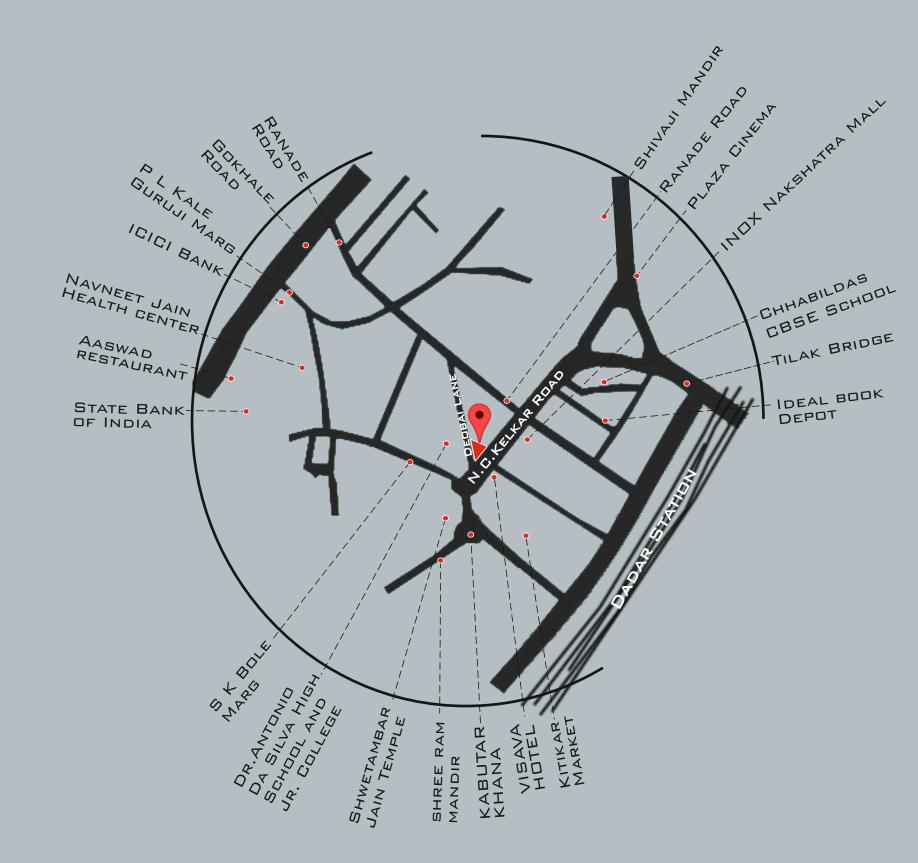

## SITE ADDRESS : YASH TRINITY , F.P.NO.235 , T.PS.IV, N.C.KELKAR ROAD , DADAR (W) , MUMBAI - 400 028

ARCHITECT

REDKAR & REDKAR ARCHITECTS AND PLANNERS

RCC CONSULTANT

DISCLAIMER : ALL THE PLANS, DESIGNS, IMAGES, SPECIFICATIONS, DIMENSIONS, AMENITIES AND OTHER DETAILS HEREIN ARE PURELY INDICATIVE IN NATURE & THE INTENDED RECIPIENT SHOULD NOTE THAT THESE ARE TO BE TREATED AS PURELY PROVISIONAL AND INFORMATIVE AND SUCH ONLY TENTATIVE SUBJECT TO THE APPROVAL FROM RESPECTIVE AUTHORITIES. WE RESERVE THE RIGHT TO MODIFY / CHANGE / AMEND / ALTER ANY OF THE AFORESAID IN THE BEST INTEREST OF THE DEVELOPMENT WITHOUT PRIOR INFORMATION / NOTICE AND WITHOUT ANY OBLIGATION. THE CONTENTS HEREIN SHOULD NOT BE CONSTRUCTED AS AN OFFER / INVITATION TO OFFER / CONTRACT. ANY PARTY INTERESTED IN THE PROJECT NEEDS TO ENTER INTO AGREEMENT FOR SALE & ITS DEVELOPMENT / TRANSACTION SHALL BE GOVERNED BY THE TERMS AND CONDITIONS OF THE AGREEMENT FOR SALE. ALL THE IMAGE RENDERS USED HEREIN ARE PURELY INDICATIVE & PROMOTIONAL AND MAY DIFFER FROM THE ACTUAL. THE PROMOTER DOES NOT ASSURE ANYTHING THAT IS SHOWN IN THIS BROCHURE / BOOKLET / PROSPECTUS / ADVERTISEMENT.