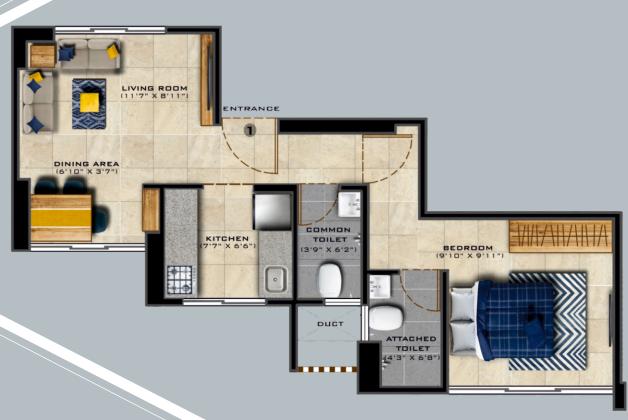

#### **GR - 4 FLOOR : COMMERCIAL & 5 - 22 FLOOR : RESIDENTIAL** TOWER IN THE HEART OF THE CITY

UNIT TYPE - 1 BHK  $\mathcal{V}^{N}$ RERA CARPET - 414.52 SQ.FT.

#### **3D VIEW - 1**

RERA CARPET - 418.28 SQ.FT.

FLOOR PLAN - 2